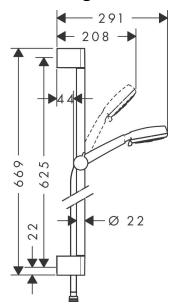

# hansgrohe

Brand hansgrohe

Art. Name MyClub Shower set Vario EcoSmart 9 I/min with shower bar 65 cm

Art. Nr. 26757400 Surface White/Chrome

Pos.

## **Product picture**



#### **Features**

- consists of: hand shower, shower bar, shower hose, slider
- spray type: Rain, normal spray, Massage spray, Shampoo spray
- spray type adjustment by turning spray disc
- without pivot joints
- 90° position adjustable hand shower holder, pivots left and right, up and down
- maximum flow rate at 3 bar: 9 l/min
- wall supports of plastic

### **Drawing**



## **Technology**









## hansgrohe

## Flow chart



1 MassageShampooNormalRain