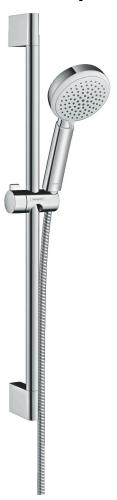

## **Product picture**

#### **Features**

- consists of: hand shower, shower bar, shower hose, slider
- spray type: Rain, normal spray, Massage spray, Shampoo spray
- spray type adjustment by turning spray disc
- without pivot joints
- 90° position adjustable hand shower holder, pivots left and right, up and down
- maximum flow rate at 3 bar: 9 l/min
- wall supports of plastic