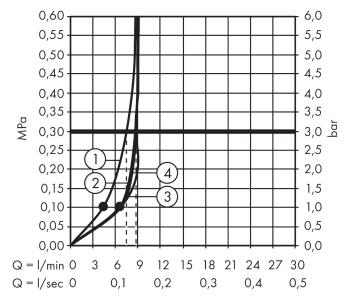

# hansgrohe

Brand hansgrohe

Art. Name MyClub Shower set Vario EcoSmart 9 I/min with shower bar 65 cm

Art. Nr. 26757400 Surface White/Chrome

Pos.

## **Product picture**



#### **Features**

- consists of: hand shower, shower bar, shower hose, slider
- spray type: Rain, normal spray, Massage spray, Shampoo spray
- spray type adjustment by turning spray disc
- without pivot joints
- 90° position adjustable hand shower holder, pivots left and right, up and down
- maximum flow rate at 3 bar: 9 l/min
- wall supports of plastic

### **Drawing**



## **Technology**









## hansgrohe

## Flow chart



1 MassageShampooNormalRain