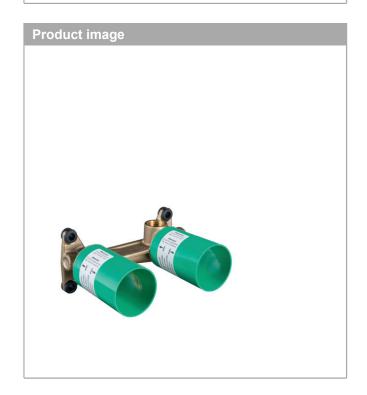

### Basic set for single lever basin mixer for concealed installation wall-mounted

Surfaces: n.a. Article Number: 13622180

#### product features

- · installation depth: 44 72 mm
- · variable positioning of the mixer system, can be left or right of the spout
- · easy orientation due to support surfaces for the spirit level
- with building protection cover against contamination during assembly
- · with dimension indication for exact determination of the installation depth
- · with pre-mounted fastening lugs for mounting in drywall and solidwall
- · sound-decoupled installation
- · connection dimension: DN15