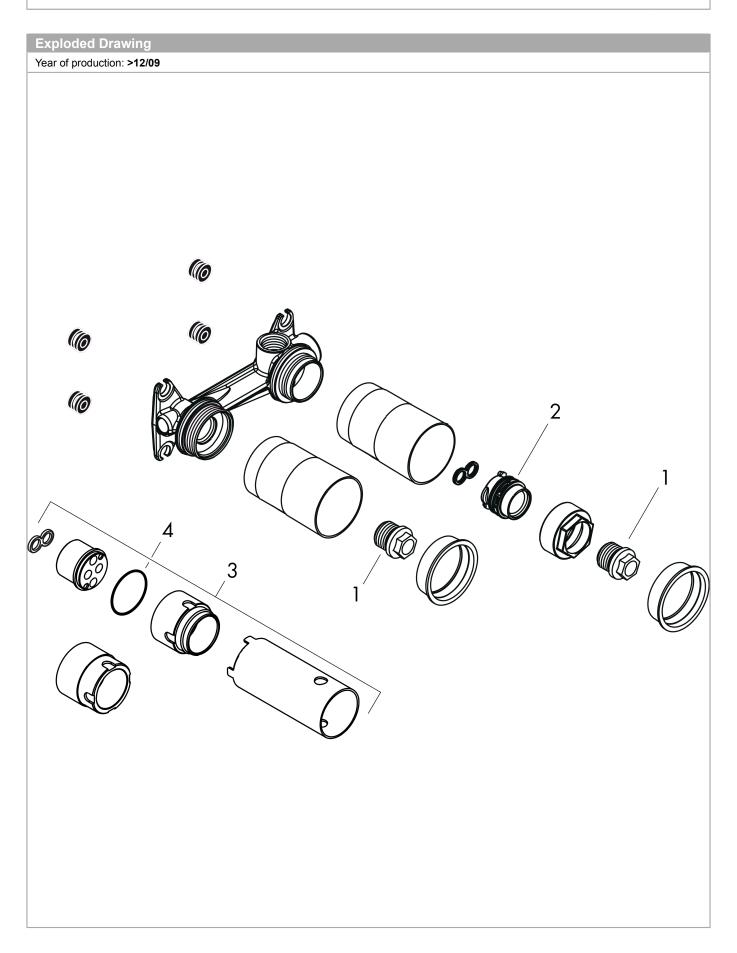

## Basic set for single lever basin mixer for concealed installation wall-mounted

Surfaces: n.a. Article Number: 13622180

| Spare part list Year of production: >12/09 |                                  |          |   |   |
|--------------------------------------------|----------------------------------|----------|---|---|
|                                            |                                  |          |   |   |
| 1                                          | O-ring 18x2,5                    | 98139000 | - | 1 |
| 2                                          | O-ring 24x3                      | 92112000 | - | 1 |
| 3                                          | extension set 25 mm for 13622180 | 31971000 | - | 1 |
| 4                                          | O-ring 34x2                      | 98383000 | - | 1 |