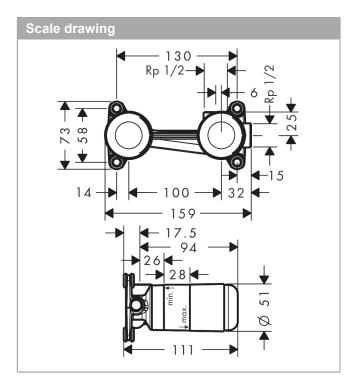

#### product features

- · installation depth: 44 72 mm
- · variable positioning of the mixer system, can be left or right of the spout
- · easy orientation due to support surfaces for the spirit level
- with building protection cover against contamination during assembly
- · with dimension indication for exact determination of the installation depth
- · with pre-mounted fastening lugs for mounting in drywall and solidwall
- · sound-decoupled installation
- · connection dimension: DN15